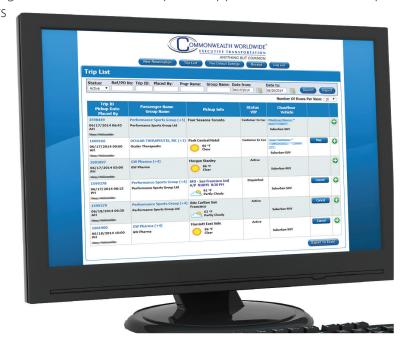

- Make a Reservation book a trip anywhere around the world, 24/7.
- **Trip List** view all of the details of your upcoming trips, including current itinerary and reservation information "live" within our system.
- Real Time Traffic, Flight Tracking & Weather one-click access to view the exact status of each of your active trips.
- Track Your Vehicle(s) in Real Time see exactly where your car is via GPS mapping. (Please note that GPS tracking is available in many major markets. See our <u>website</u> for an up-to-date list.)