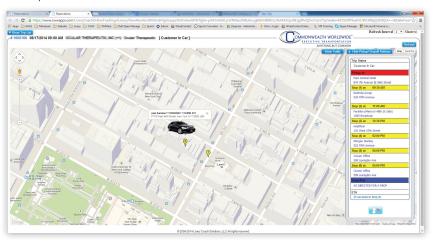

- Make a Reservation book a trip anywhere around the world, 24/7.
- **Trip List** view all of the details of your upcoming trips, including current itinerary and reservation information "live" within our system.
- Real Time Traffic, Flight Tracking & Weather one-click access to view the exact status of each of your active trips.
- Track Your Vehicle(s) in Real Time see exactly where your car is via GPS mapping. (Please note that GPS tracking is available in many major markets. See our <u>website</u> for an up-to-date list.)

- Email Live Map Links keep those who need to know up to date with onetime secure links to GPS tracking that will expire when the trip is complete.
- View Your Receipts review your final charges from all of your past or recently completed trips.